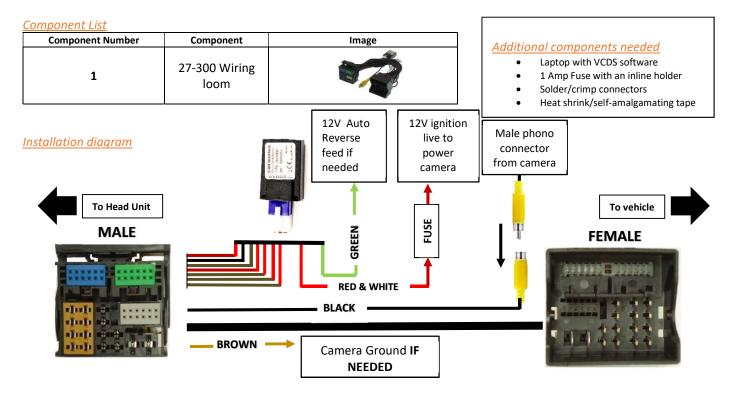

### Installation Instructions

Remove the original head-unit . Unplug the Quadlock connector and fit the 27-300 loom between the cars connector and the original radio. Use the Red, Green and Brown wires to power and switch the aftermarket camera.